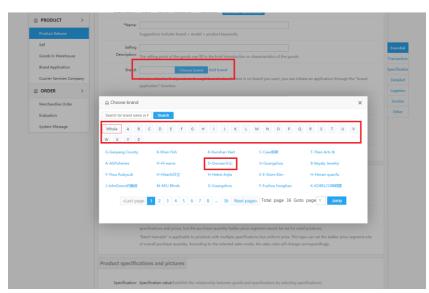

## Step 2: Brand Review

After submiting the Brand Application it will take some time to appear on the "Choose Brand" tab (please send us an email so we can review the brand application as fast as we can). Once the brand name is activated it will appear on the "Choose Brand" tab. (as mentioned below)

#### **Step 3: Adding Products**

For adding products click on the "Product Release Tab" on frontend and fill out the details. Then select the registered Brand by searching it on the "Choose Brand" tab. (see below)