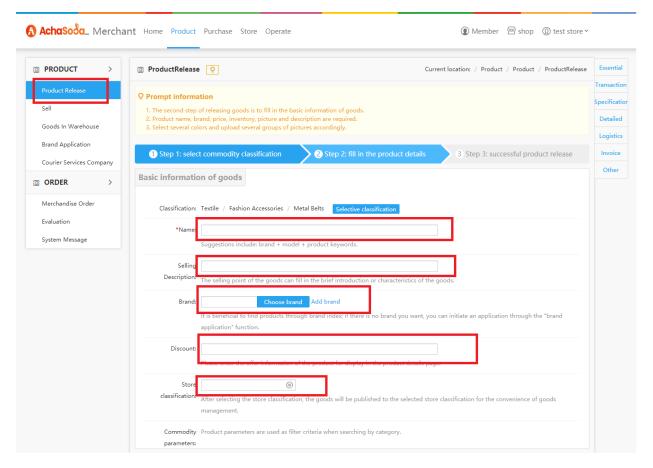

# **Adding Brand Name and Products**

### Step 1: Adding brand

First click on the Product (as highlighted) then click on the "Brand Application" Tab and then fill in the complete information step by step as highlighted below.



## Step 2: Brand Review

After submiting the Brand Application it will take some time to appear on the "Choose Brand" tab (please send us an email so we can review the brand application as fast as we can). Once the brand name is activated it will appear on the "Choose Brand" tab. (as mentioned below)



#### **Step 3: Adding Products**

For adding products click on the "Product Release Tab" on frontend and fill out the details. Then select the registered Brand by searching it on the "Choose Brand" tab. (see below)



## Step 4: Filling the information

As highlighted below



### **Step 5: Adding Product Description**



## Step 6: Save the Details

Click "Save" tab to save the information of the product just added.



#### **Step7: Product Added Confirmation**



京ICP证8888888号 | Copyright © 2016-2020 SiCheng.net. All rights reserved.

## Step 8: After submitting your product information it will take some time to appear on the shop

**Step 9: Final View of the product**