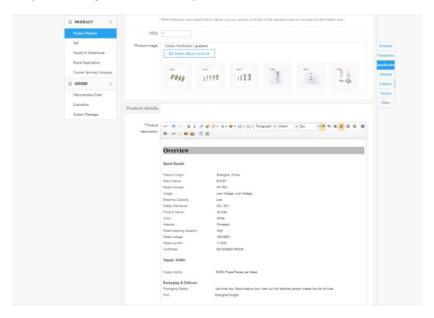

## Step 4: Filling the information

As highlighted below

### **Step 5: Adding Product Description**