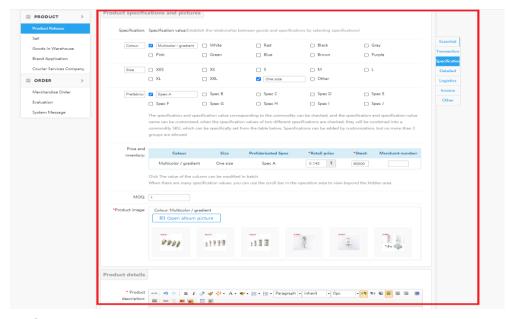

### **Step 5: Adding Product Description**

## Step 6: Save the Details

Click "Save" tab to save the information of the product just added.