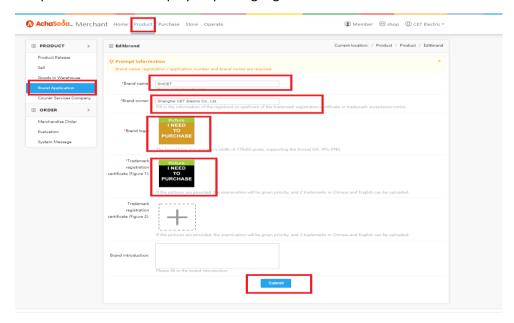

### Step 1: Adding brand

First click on the Product (as highlighted) then click on the "Brand Application" Tab and then fill in the complete information step by step as highlighted below.