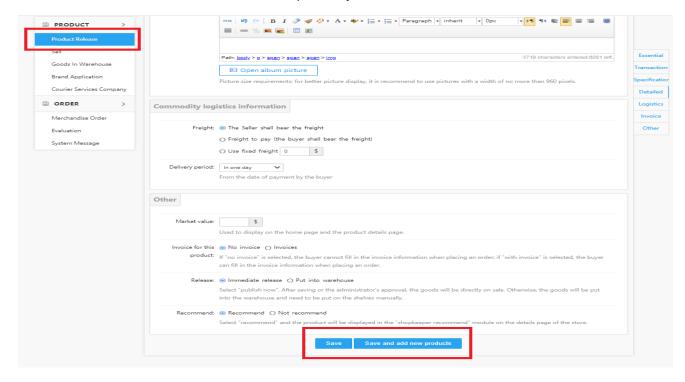

## Step 6: Save the Details

Click "Save" tab to save the information of the product just added.