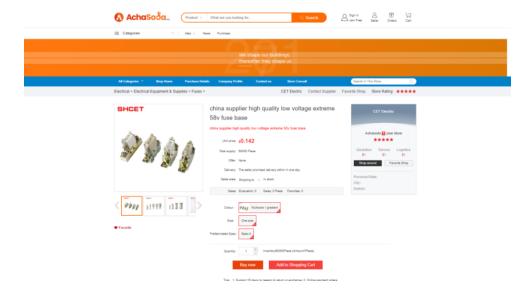

## Step 8: After submitting your product information it will take some time to appear on the shop

**Step 9: Final View of the product** 